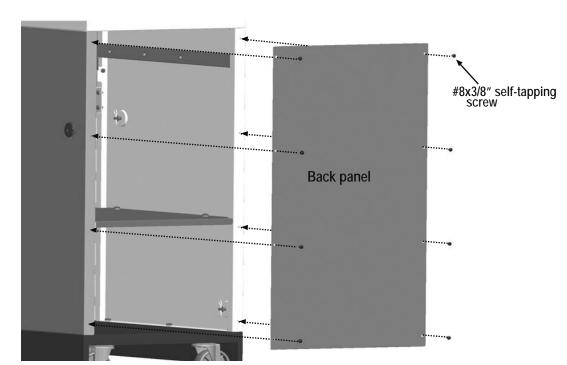

## PRODUCT GUIDE MODEL 463269411

IMPORTANT: Fill out the product record information below.

For support and to register your grill, please visit us at www.charbroil.com

If you have questions or need assistance during assembly, Please call **1-888-430-7870**.